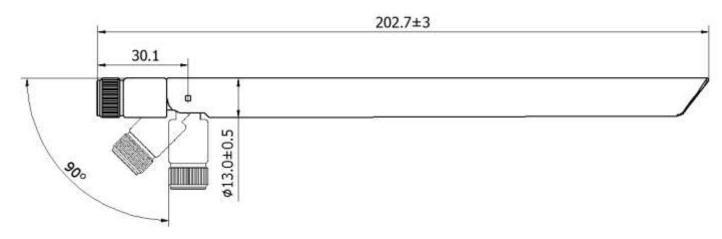

#### **DIMENSIONS**

| TECHNICAL SPECIFICATIONS |                                                        |  |
|--------------------------|--------------------------------------------------------|--|
| Standard                 | IEEE 802.11 a/b/g/n and 802.11 ac                      |  |
| Frequency Range          | 2400-2490 MHz; 4900-5800 MHz                           |  |
| Peak Gain                | 4.03 dBi & 2.44 GHz, 4.58 dBi @ 5.8 GHz                |  |
| VSWR                     | <2:1                                                   |  |
| Feed Impedance           | 50 ohms                                                |  |
| Power Handling           | 30 dBm                                                 |  |
| Interference             | RP-SMA                                                 |  |
| Dimensions               | 13.0 mm x 202.7 mm                                     |  |
| Weight                   | 27.8 g                                                 |  |
| Temperature Range        | -30°C to 75°C (-40°F to + 167°F) Operating and Storage |  |
| Humidity Range           | 5 to 95%                                               |  |