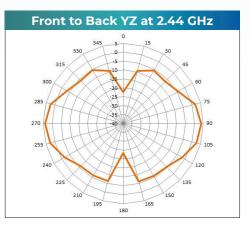

| TECHNICAL SPECIFICATIONS |                                                        |  |
|--------------------------|--------------------------------------------------------|--|
| Standard                 | IEEE 802.11 a/b/g/n and 802.11 ac                      |  |
| Frequency Range          | 2400-2490 MHz; 4900-5800 MHz                           |  |
| Peak Gain                | 4.03 dBi & 2.44 GHz, 4.58 dBi @ 5.8 GHz                |  |
| VSWR                     | <2:1                                                   |  |
| Feed Impedance           | 50 ohms                                                |  |
| Power Handling           | 30 dBm                                                 |  |
| Interference             | RP-SMA                                                 |  |
| Dimensions               | 13.0 mm x 202.7 mm                                     |  |
| Weight                   | 27.8 g                                                 |  |
| Temperature Range        | -30°C to 75°C (-40°F to + 167°F) Operating and Storage |  |
| Humidity Range           | 5 to 95%                                               |  |