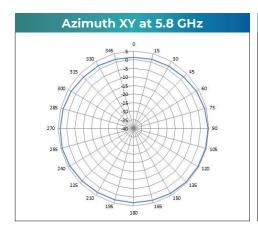

| TECHNICAL SPECIFICATIONS |                                                        |  |
|--------------------------|--------------------------------------------------------|--|
| Standard                 | IEEE 802.11 a/b/g/n and 802.11 ac                      |  |
| Frequency Range          | 2400-2490 MHz; 4900-5800 MHz                           |  |
| Peak Gain                | 4.03 dBi & 2.44 GHz, 4.58 dBi @ 5.8 GHz                |  |
| VSWR                     | <2:1                                                   |  |
| Feed Impedance           | 50 ohms                                                |  |
| Power Handling           | 30 dBm                                                 |  |
| Interference             | RP-SMA                                                 |  |
| Dimensions               | 13.0 mm x 202.7 mm                                     |  |
| Weight                   | 27.8 g                                                 |  |
| Temperature Range        | -30°C to 75°C (-40°F to + 167°F) Operating and Storage |  |
| Humidity Range           | 5 to 95%                                               |  |