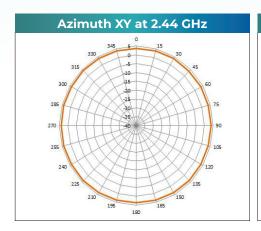

| TECHNICAL SPECIFICATIONS |                                                        |  |
|--------------------------|--------------------------------------------------------|--|
| Standard                 | IEEE 802.11 a/b/g/n and 802.11 ac                      |  |
| Frequency Range          | 2400-2490 MHz; 4900-5800 MHz                           |  |
| Peak Gain                | 4.03 dBi & 2.44 GHz, 4.58 dBi @ 5.8 GHz                |  |
| VSWR                     | <2:1                                                   |  |
| Feed Impedance           | 50 ohms                                                |  |
| Power Handling           | 30 dBm                                                 |  |
| Interference             | RP-SMA                                                 |  |
| Dimensions               | 13.0 mm x 202.7 mm                                     |  |
| Weight                   | 27.8 g                                                 |  |
| Temperature Range        | -30°C to 75°C (-40°F to + 167°F) Operating and Storage |  |
| Humidity Range           | 5 to 95%                                               |  |