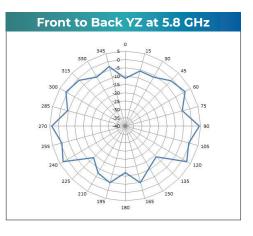

| TECHNICAL SPECIFICATIONS |                                                        |  |
|--------------------------|--------------------------------------------------------|--|
| Standard                 | IEEE 802.11 a/b/g/n and 802.11 ac                      |  |
| Frequency Range          | 2400-2490 MHz; 4900-5800 MHz                           |  |
| Peak Gain                | 4.03 dBi & 2.44 GHz, 4.58 dBi @ 5.8 GHz                |  |
| VSWR                     | <2:1                                                   |  |
| Feed Impedance           | 50 ohms                                                |  |
| Power Handling           | 30 dBm                                                 |  |
| Interference             | RP-SMA                                                 |  |
| Dimensions               | 13.0 mm x 202.7 mm                                     |  |
| Weight                   | 27.8 g                                                 |  |
| Temperature Range        | -30°C to 75°C (-40°F to + 167°F) Operating and Storage |  |
| Humidity Range           | 5 to 95%                                               |  |