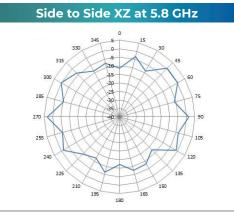

| TECHNICAL SPECIFICATIONS |                                                        |  |
|--------------------------|--------------------------------------------------------|--|
| Standard                 | IEEE 802.11 a/b/g/n and 802.11 ac                      |  |
| Frequency Range          | 2400-2490 MHz; 4900-5800 MHz                           |  |
| Peak Gain                | 4.03 dBi & 2.44 GHz, 4.58 dBi @ 5.8 GHz                |  |
| VSWR                     | <2:1                                                   |  |
| Feed Impedance           | 50 ohms                                                |  |
| Power Handling           | 30 dBm                                                 |  |
| Interference             | RP-SMA                                                 |  |
| Dimensions               | 13.0 mm x 202.7 mm                                     |  |
| Weight                   | 27.8 g                                                 |  |
| Temperature Range        | -30°C to 75°C (-40°F to + 167°F) Operating and Storage |  |
| Humidity Range           | 5 to 95%                                               |  |