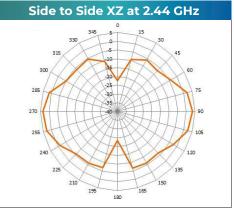

| TECHNICAL SPECIFICATIONS |                                                        |  |
|--------------------------|--------------------------------------------------------|--|
| Standard                 | IEEE 802.11 a/b/g/n and 802.11 ac                      |  |
| Frequency Range          | 2400-2490 MHz; 4900-5800 MHz                           |  |
| Peak Gain                | 4.03 dBi & 2.44 GHz, 4.58 dBi @ 5.8 GHz                |  |
| VSWR                     | <2:1                                                   |  |
| Feed Impedance           | 50 ohms                                                |  |
| Power Handling           | 30 dBm                                                 |  |
| Interference             | RP-SMA                                                 |  |
| Dimensions               | 13.0 mm x 202.7 mm                                     |  |
| Weight                   | 27.8 g                                                 |  |
| Temperature Range        | -30°C to 75°C (-40°F to + 167°F) Operating and Storage |  |
| Humidity Range           | 5 to 95%                                               |  |